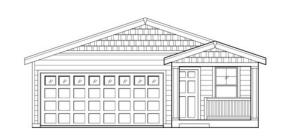

## 232 Parkside Place, Ephrata, WA 98837

- » Beds: 3 | Baths: 1 Full, 1 Three-Quarter
- » MLS #: 2264442
- » Single Family | 1,029 ft<sup>2</sup> | Lot: 7,013 ft<sup>2</sup>
- » More Info: 232ParksidePlace.IsForSale.com