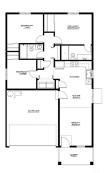

## 232 Parkside Place, Ephrata, WA 98837

- » Beds: 3 | Baths: 1 Full, 1 Three-Quarter
- » MLS #: 2264442
- » Single Family | 1,029 ft<sup>2</sup> | Lot: 7,013 ft<sup>2</sup>
- » More Info: 232ParksidePlace.IsForSale.com