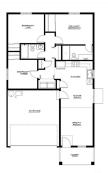

## 232 Parkside PI, Ephrata, WA 98823

- » Beds: 3 | Baths: 1 Full
- » MLS #: 2264442
- » Single Family | 1,029 ft<sup>2</sup> | Lot: 7,025 ft<sup>2</sup>
- » More Info: 232ParksidePlace.IsForSale.com

Julie Johnson (509) 989-6626 (Mobile) juiejohnsonismyagent@gmail.com http://www.sellsingrantcounty.com

Alsted Real Estate 823 W Broadway Ave Moses Lake, WA 98837

Welcome Home to Quality: Discover the beauty of this NEW CONSTRUCTION HOME. Here you'll find modern living in this exquisite 3-bedroom, 1 and 3/4-bath home featuring luxurious quartz countertops. From the meticulously crafted details to the spacious layout, every corner exudes beauty and functionality. This home has all the upgrades. You are a short drive to the Gorge at George, numerous lakes for fishing and recreational activities. Call and schedule your tour today!